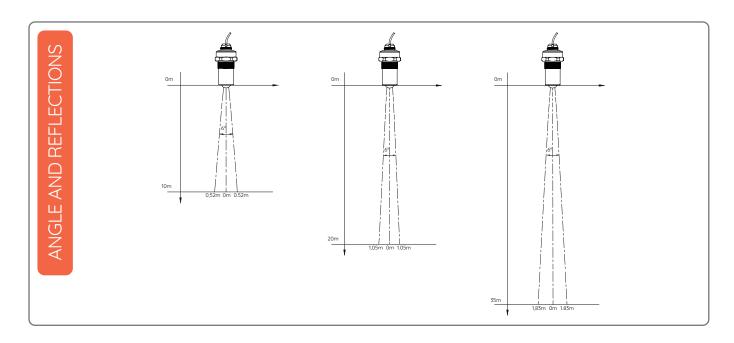

g Temperature             | -40+80 °C                                               |                |                |
| Protection                      | IP68                                                    |                |                |
| Body Material                   | ABS (Body color may change)                             |                |                |
| Output Signal                   | 4-20 mA (2 wire)                                        |                |                |
| Power Supply                    | 24 Vdc (Typical) (1626 Vdc)                             |                |                |
| Connectivity                    | Bluetooth (for configuration, Android App is available) |                |                |

# DIMENSION



# CONFIGURATION TOOL