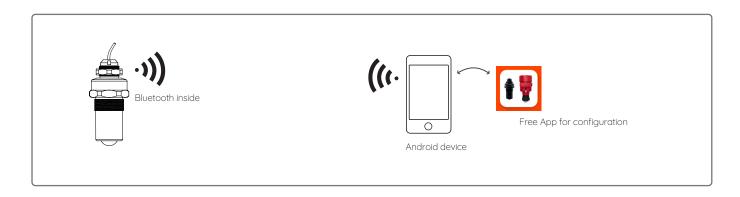

# CONFIGURATION TOOL

## CHARACTERISTIC FEATURES

• Easy site configuration thanks to Bluetooth connectivity and free Android App

# COMPACT 80GHz RADAR LEVEL SENSOR FOR ENVIRONMENTAL AND SEMIINDUSTRIAL APPLICATIONS

The sensor features a standard 4-20 mA output for easy integration into monitoring or control systems, and comes with a pre-installed 5-meter cable for quick deployment. To simplify setup in the field, the device includes Bluetooth connectivity and can be fully configured using a free Android mobile application—no physical interface or laptop required. Ideal for semi-industrial and environmental applications, this cost-effective sensor combines accuracy, ease of installation, and durability in a compact form.