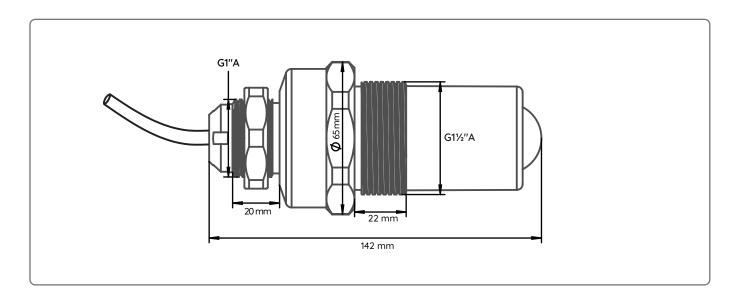

# DIMENSION

## APPLICATION USAGE

• Liquid Level Monitoring for tanks and open areas

| Versions                        | LevelD.86-A-10                                          | LevelD.86-A-20 | LevelD.86-A-30 |
|---------------------------------|---------------------------------------------------------|----------------|----------------|
| Measuring Range                 | 0-10 meter                                              | 0-20 meter     | 0-35 meter     |
| Accuracy                        | ± 2 mm                                                  | ± 4 mm         | ± 6 mm         |
| Technology                      | Non-Contact, Radar, 80GHz                               |                |                |
| Blind Area - Angle              | 100 mm blind and 6° angle                               |                |                |
| Process Connection (Bottom/Top) | G1-1/2" and G1"                                         |                |                |
| Cable                           | Integrated, 5 meters                                    |                |                |
| Working Temperature             | -40+80 °C                                               |                |                |
| Protection                      | IP68                                                    |                |                |
| Body Material                   | ABS (Body color may change)                             |                |                |
| Output Signal                   | 4-20 mA (2 wire)                                        |                |                |
| Power Supply                    | 24 Vdc (Typical) (1626 Vdc)                             |                |                |
| Connectivity                    | Bluetooth (for configuration, Android App is available) |                |                |